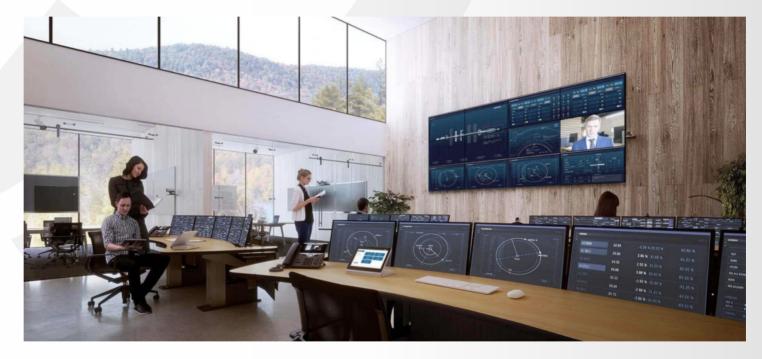

#### Main Products Vigilant (TOC)

#### Effortless Control Instant Response

Vigilant is the unified platform that integrates all the IT intelligence you have in place. It accommodates easily any new system you decide to set up.

This provider of a holistic view on your entire tech environment covers a wide range of technologies, from security and fire detectors to asset tracking and intelligent road management.

Vigilant allows you to:

- Visualize information from all the data sources in your unified model.
- Set up personalized responses and intervention teams.
- Get real-time insight of your enterprise.
- Easily integrate new technologies, services and enhancements.
- Ensure the safety and ownership of all collected data, for you and your customers

## Meet the Ultimate Technology Management Platform