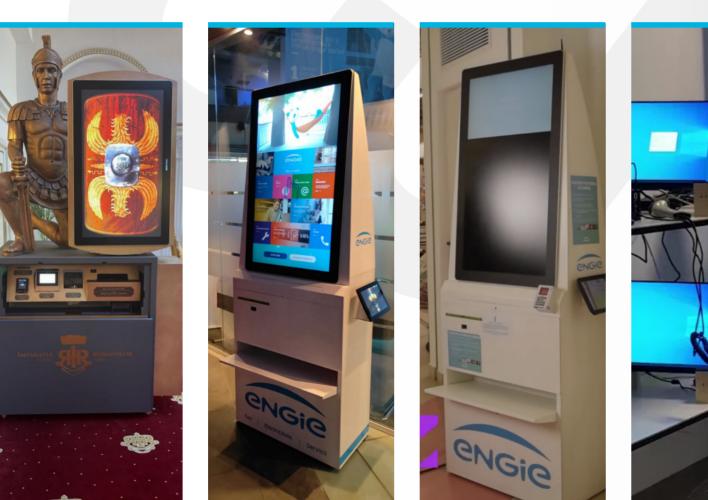

#### About Us Main Clients

HLS's major clients include multilateral and bilateral institutions, governments, international organizations, and utilities across the globe.

- ⊘ Orange Digital Sales Solution (hardware and custom software)
- ✓ Engle Self Service Solution (custom hardware and software including custom developed OCR functionality with data prefill in workflow)
- ✓ Electrica Furnizare Self Service Solution (custom hardware and software including custom developed OCR functionality with data prefill in workflow)
- ⊘ ANRE Digital Dashboard for management (custom software including data scrapping and actions based on values versus rules)
- ⊘ ADNOC Custom GIS solution (custom software)
- Microsoft Retail solution using cognitive services APIs (custom software including AI)
- ⊘ Mastercard Digital Retail Solution (custom hardware and software)
- ⊘ Mars Digital Activation (custom software)
- ⊘ Pepsi Digital Retail solution (custom hardware and software)
- So Kuwait Finance House Digitalizing Banking (custom hardware and software)

#### All-in-One Self-Service Terminal

If you want to impress your customers we are able to custom tailor a solution for you as our hardware works best with our software.

Software can be built based on your requirements and we are able to provide integrations if needed.

We provide APIs to control the self care terminal and all it's peripheral devices.