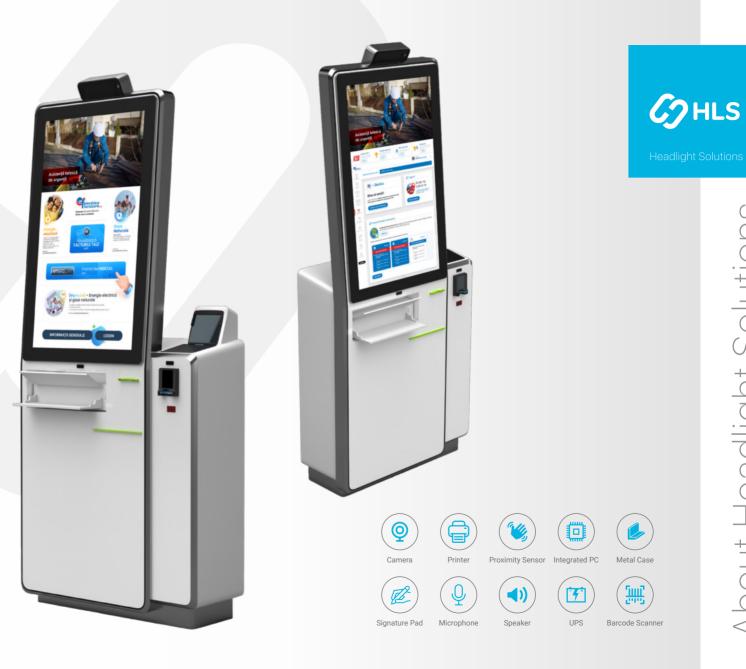

#### Main Products Self Service

#### All-in-One Self-Service Terminal

If you want to impress your customers we are able to custom tailor a solution for you as our hardware works best with our software.

Software can be built based on your requirements and we are able to provide integrations if needed.

We provide APIs to control the self care terminal and all it's peripheral devices.