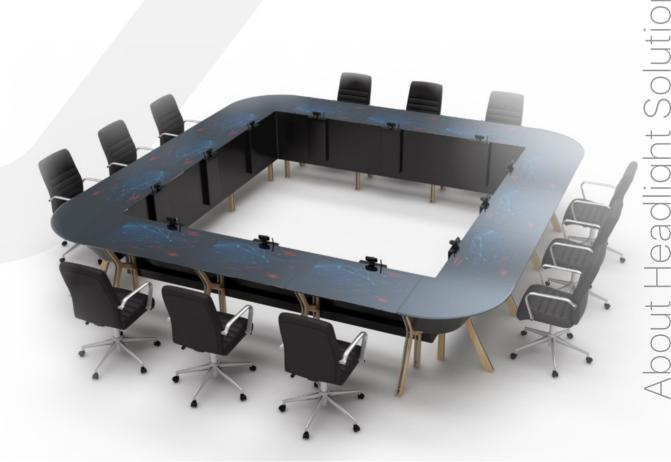

#### **Main Products Conference Solutions**

### All-in-one multitouch units modular design, easy assembling

Up to 10 points

Resolution 3840×2160px

Touch Display Aluminum Body Direct Bonding Light & Strong  $\mathcal{O}$ 

#### Main Products Conference Solutions

Solutions

## up to 40 linked desks

Design a collaborative, creative and effective

conference room

#### Main Products Conference Solutions

Innovative solution for conference digitization that offers a unique user experience

The system benefits from a real-time translation module with localized translators, is modular and accommodates a maximum of 40 participants. It can be easily reconfigured and is suitable for installation in various spaces. Regardless of your choice, the modules behave as a whole.

The software allows both data and conference management as a whole.