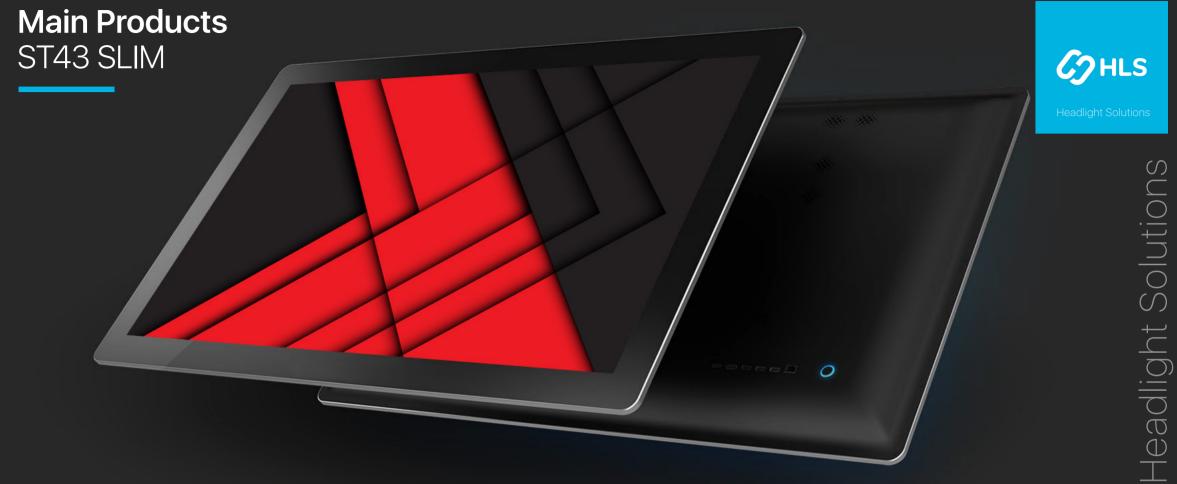

#### Main Products ST43 SLIM

### Thin outside Powerful inside

We strive for nothing short of excellence, and the ST 43 SLIM is the embodiment of this principle. The product is uniquely responsive while looking slim and ergonomic.

It is an All-In-One system integrating a multi-touch 43" UHD display with a powerful computer, capable of delivering high performance and speed at a constant rate.

Headlight Solutions

-

We've dreamed of an ergonomic product, highly responsive and very fast, stable and capable of performing flawlessly over time. In order to create it, we had to research and develop the components ourselves.

Ultra Slim 1.96 inch Gorilla® Glass 1.9 mm

 $\frac{\downarrow}{\uparrow}$ 

Pm Resolution 3840×2160 Up to 50 points

4K

рх

 $|\Theta|$ 

CORNING Gorilla<sup>®</sup> Glass

10