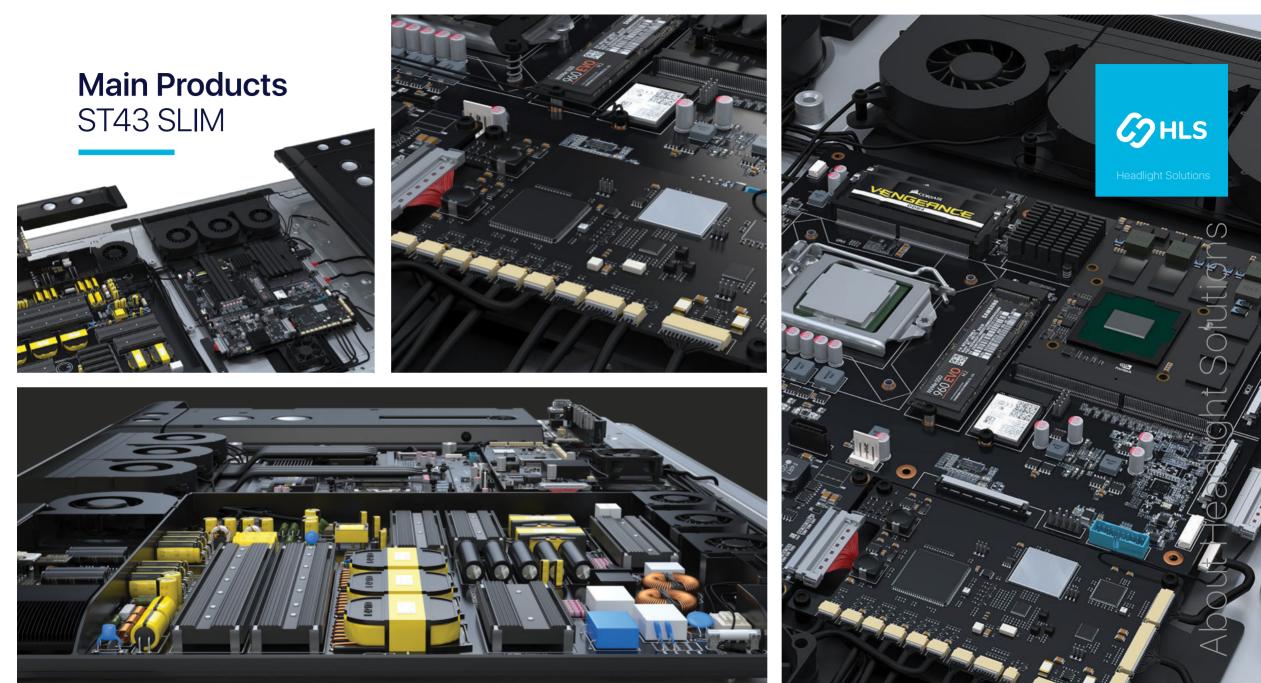

#### Main Products ST43 SLIM

### Thin outside Powerful inside

We strive for nothing short of excellence, and the ST 43 SLIM is the embodiment of this principle. The product is uniquely responsive while looking slim and ergonomic.

It is an All-In-One system integrating a multi-touch 43" UHD display with a powerful computer, capable of delivering high performance and speed at a constant rate.

Headlight Solutions

-

We've dreamed of an ergonomic product, highly responsive and very fast, stable and capable of performing flawlessly over time. In order to create it, we had to research and develop the components ourselves.