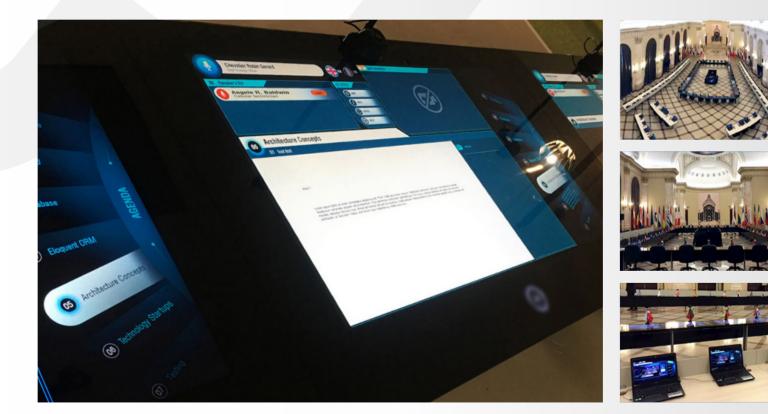

#### **Main Products Conference Solutions**

### All-in-one multitouch units modular design, easy assembling

Up to 10 points

Resolution 3840×2160px

Touch Display Aluminum Body Direct Bonding Light & Strong  $\mathcal{O}$ 

#### Main Products Conference Solutions

Solutions

## up to 40 linked desks

Design a collaborative, creative and effective

conference room

#### Main Products Conference Solutions

Innovative solution for conference digitization that offers a unique user experience

The system benefits from a real-time translation module with localized translators, is modular and accommodates a maximum of 40 participants. It can be easily reconfigured and is suitable for installation in various spaces. Regardless of your choice, the modules behave as a whole.

The software allows both data and conference management as a whole.