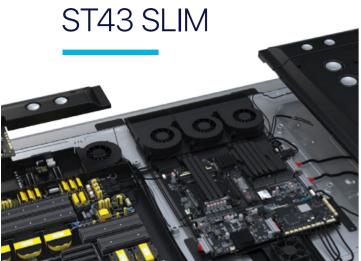

#### Main Products ST43 SLIM

#### Thin outside Powerful inside

We strive for nothing short of excellence, and the ST 43 SLIM is the embodiment of this principle. The product is uniquely responsive while looking slim and ergonomic.

It is an All-In-One system integrating a multi-touch 43" UHD display with a powerful computer, capable of delivering high performance and speed at a constant rate.

We've dreamed of an ergonomic product, highly responsive and very fast, stable and capable of performing flawlessly over time. In order to create it, we had to research and develop the components ourselves.