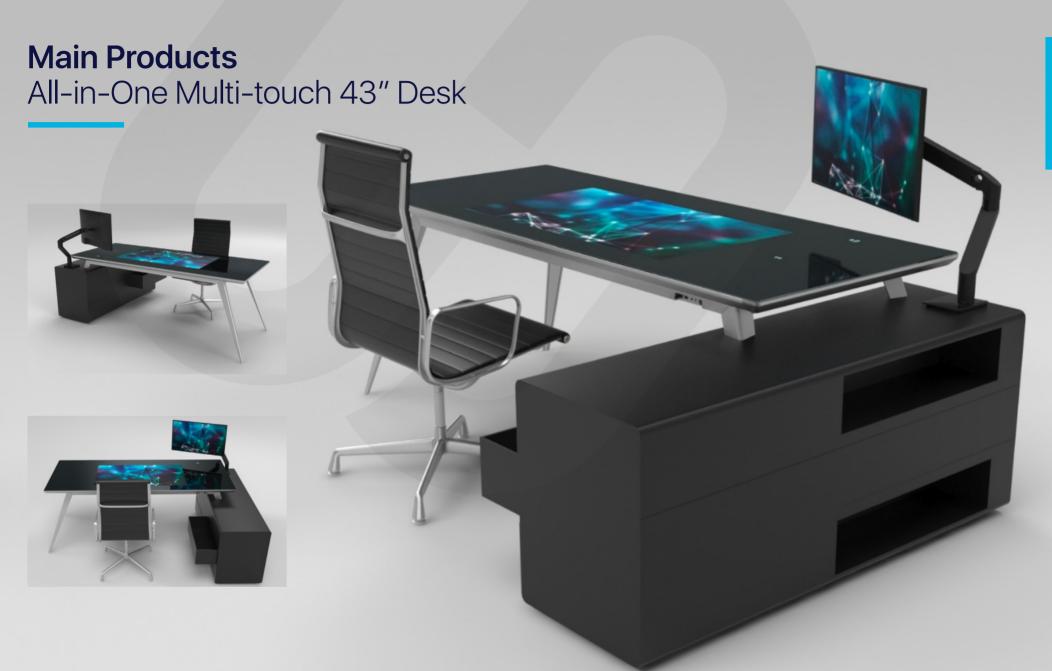

#### Main Products ST43 SLIM

#### Thin outside Powerful inside

We strive for nothing short of excellence, and the ST 43 SLIM is the embodiment of this principle. The product is uniquely responsive while looking slim and ergonomic.

It is an All-In-One system integrating a multi-touch 43" UHD display with a powerful computer, capable of delivering high performance and speed at a constant rate.

We've dreamed of an ergonomic product, highly responsive and very fast, stable and capable of performing flawlessly over time. In order to create it, we had to research and develop the components ourselves.