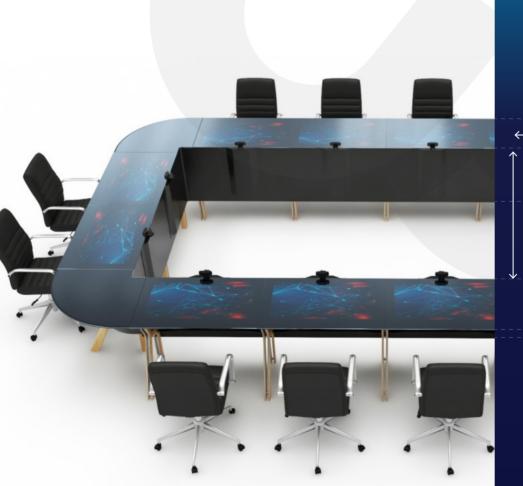

## Main Products Conference Solutions

up to 40 linked desks

Design a collaborative, creative and effective conference room

## Main Products Conference Solutions

# Innovative solution for conference digitization that offers a unique user experience

The system benefits from a real-time translation module with localized translators, is modular and accommodates a maximum of 40 participants. It can be easily reconfigured and is suitable for installation in various spaces. Regardless of your choice, the modules behave as a whole.

The software allows both data and conference management as a whole.

67HLS