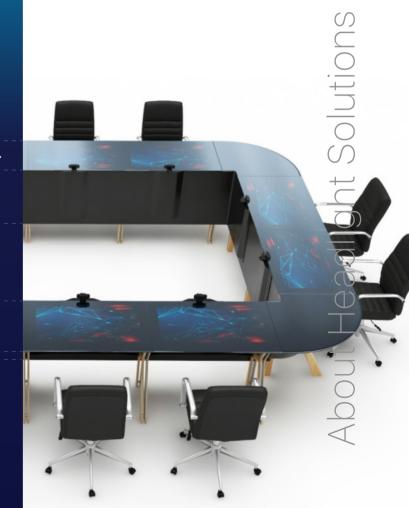

## Main Products Conference Solutions

up to 40 linked desks

Design a collaborative, creative and effective conference room

## Main Products Conference Solutions

# Innovative solution for conference digitization that offers a unique user experience

The system benefits from a real-time translation module with localized translators, is modular and accommodates a maximum of 40 participants. It can be easily reconfigured and is suitable for installation in various spaces. Regardless of your choice, the modules behave as a whole.

The software allows both data and conference management as a whole.

67HLS