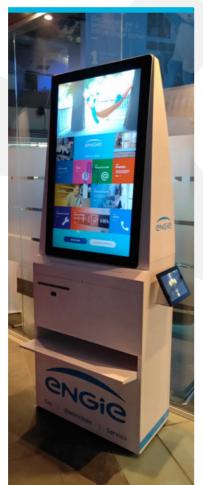

#### **Main Products** Self Service

#### All-in-One Self-Service Terminal

If you want to impress your customers we are able to custom tailor a solution for you as our hardware works best with our software

Software can be built based on your requirements and we are able to provide integrations if needed.

We provide APIs to control the self care terminal and all it's peripheral devices.

Barcode Scanner

C) HLS