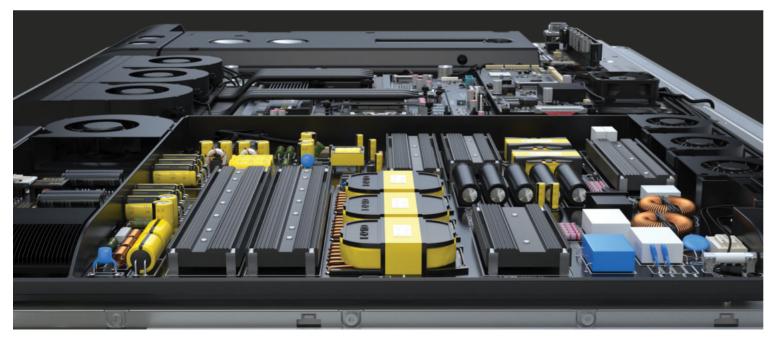

Headlight Solutions

HLS® is an R&D company with extensive experience in producing custom software and hardware based on the customer`s needs.

Headlight Solutions (HLS) has been founded in 2013. In 2020 the company registered a turnover of over 12 million euros, from projects that include complex software solutions and custom-made hardware.

## About Us Hardware & Software

# Headlight Solutions