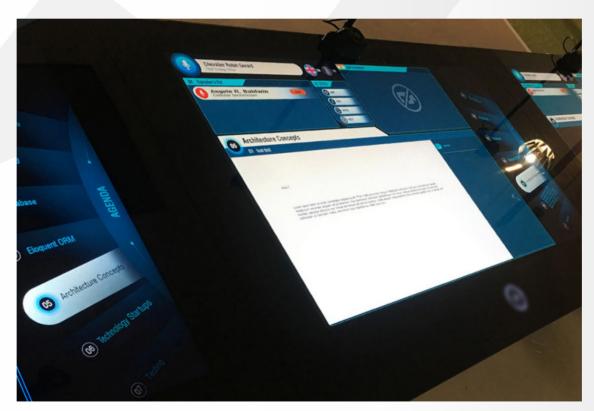

## Main Products Conference Solutions

up to 40 linked desks

Design a collaborative, creative and effective conference room

## Main Products Conference Solutions

# Innovative solution for conference digitization that offers a unique user experience

The system benefits from a real-time translation module with localized translators, is modular and accommodates a maximum of 40 participants. It can be easily reconfigured and is suitable for installation in various spaces. Regardless of your choice, the modules behave as a whole.

The software allows both data and conference management as a whole.

67HLS