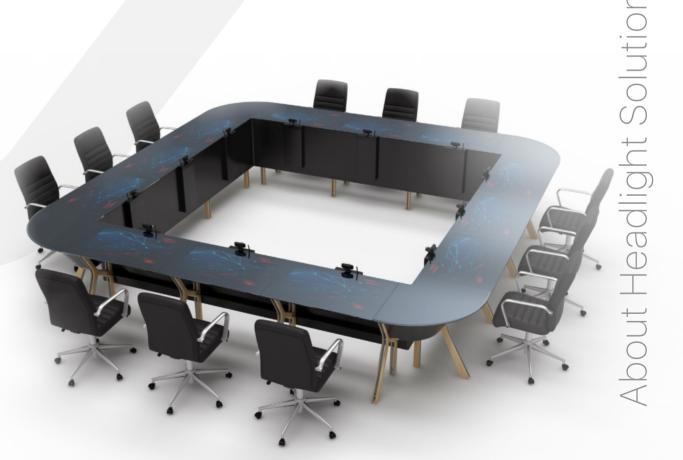

## Main Products Conference Solutions

up to 40 linked desks

Design a collaborative, creative and effective conference room

## Main Products Conference Solutions

# Innovative solution for conference digitization that offers a unique user experience

The system benefits from a real-time translation module with localized translators, is modular and accommodates a maximum of 40 participants. It can be easily reconfigured and is suitable for installation in various spaces. Regardless of your choice, the modules behave as a whole.

The software allows both data and conference management as a whole.

67HLS