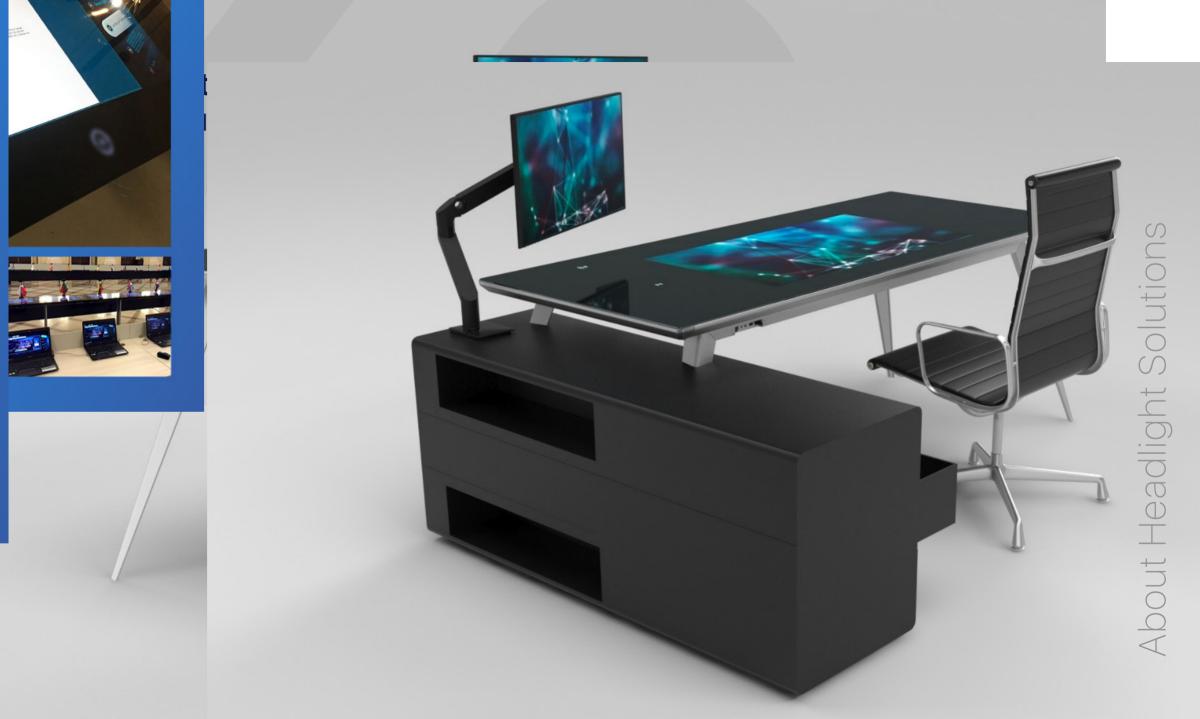

#### Main Products ST43 SLIM

#### Thin outside Powerful inside

We strive for nothing short of excellence, and the ST 43 SLIM is the embodiment of this principle. The product is uniquely responsive while looking slim and ergonomic.

It is an All-In-One system integrating a multi-touch 43" UHD display with a powerful computer, capable of delivering high performance and speed at a constant rate.

We've dreamed of an ergonomic product, highly responsive and very fast, stable and capable of performing flawlessly over time. In order to create it, we had to research and develop the components ourselves.