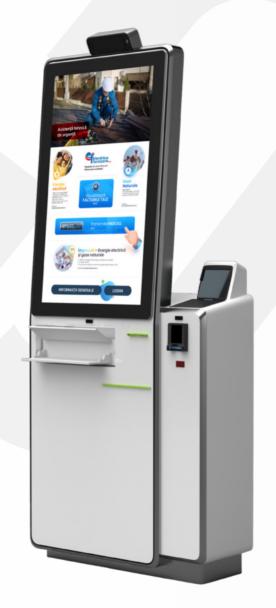

#### **Main Products** Self Service

#### All-in-One Self-Service Terminal

If you want to impress your customers we are able to custom tailor a solution for you as our hardware works best with our software

Software can be built based on your requirements and we are able to provide integrations if needed.

We provide APIs to control the self care terminal and all it's peripheral devices.

Barcode Scanner

C) HLS