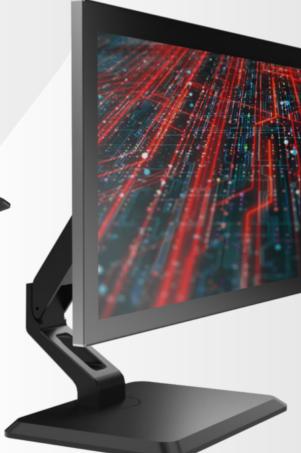

#### Main Products ST43 SLIM

#### Thin outside Powerful inside

We strive for nothing short of excellence, and the ST 43 SLIM is the embodiment of this principle. The product is uniquely responsive while looking slim and ergonomic.

It is an All-In-One system integrating a multi-touch 43" UHD display with a powerful computer, capable of delivering high performance and speed at a constant rate.

We've dreamed of an ergonomic product, highly responsive and very fast, stable and capable of performing flawlessly over time. In order to create it, we had to research and develop the components ourselves.

1.96 inch

1.9 mm

3840×2160

Up to 50 points

Intel® Core™ i7-7700K NVIDIA® GeForce® GTX 1060

**Main Products** 

All-in-one multitouch units modular design, easy assembling

Display size 32 inch