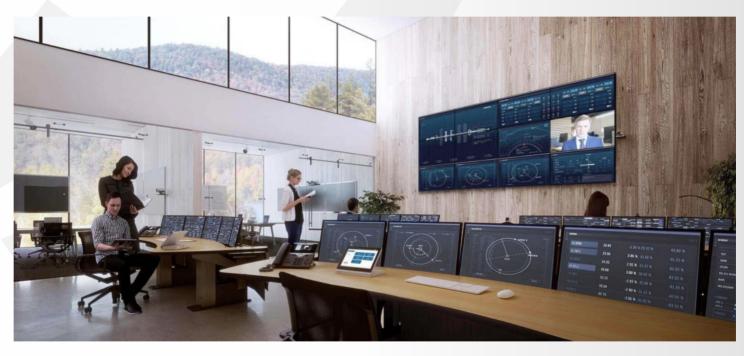

## Main Products Vigilant (TOC)

## Effortless Control Instant Response

Vigilant is the unified platform that integrates all the IT intelligence you have in place. It accommodates easily any new system you decide to set up.

This provider of a holistic view on your entire tech environment covers a wide range of technologies, from security and fire detectors to asset tracking and intelligent road management.

Vigilant allows you to:

- Visualize information from all the data sources in your unified model.
- Set up personalized responses and intervention teams.
- · Get real-time insight of your enterprise.
- Easily integrate new technologies, services and enhancements.
- Ensure the safety and ownership of all collected data, for you and your customers

Meet the Ultimate Technology

Management Platform