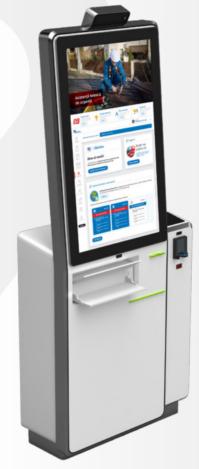

#### **Main Products** Self Service

#### All-in-One Self-Service Terminal

If you want to impress your customers we are able to custom tailor a solution for you as our hardware works best with our software

Software can be built based on your requirements and we are able to provide integrations if needed.

We provide APIs to control the self care terminal and all it's peripheral devices.

Barcode Scanner

C) HLS